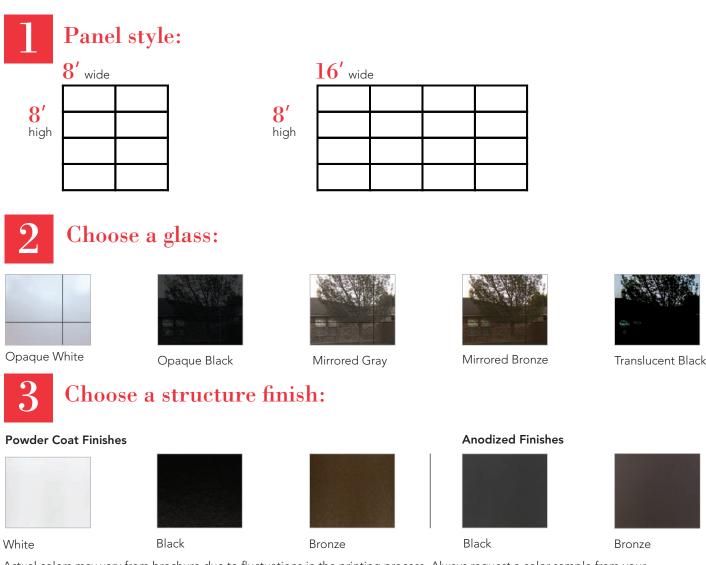

# $Envy^{TM}$ Model 956

Select your glass type and structure color

Actual colors may vary from brochure due to fluctuations in the printing process. Always request a color sample from your Overhead Door™ Company Distributor for accurate color matching.

# Aluminum and glass pairings:

| Auminum options                                                              | Glass color                                                           |
|------------------------------------------------------------------------------|-----------------------------------------------------------------------|
| White Powder Coat                                                            | Opaque White                                                          |
| Black Powder Coat / Bronze Powder Coat /<br>Black Anodized / Bronze Anodized | Opaque Black / Mirrored Gray / Mirrored Bronze /<br>Translucent Black |