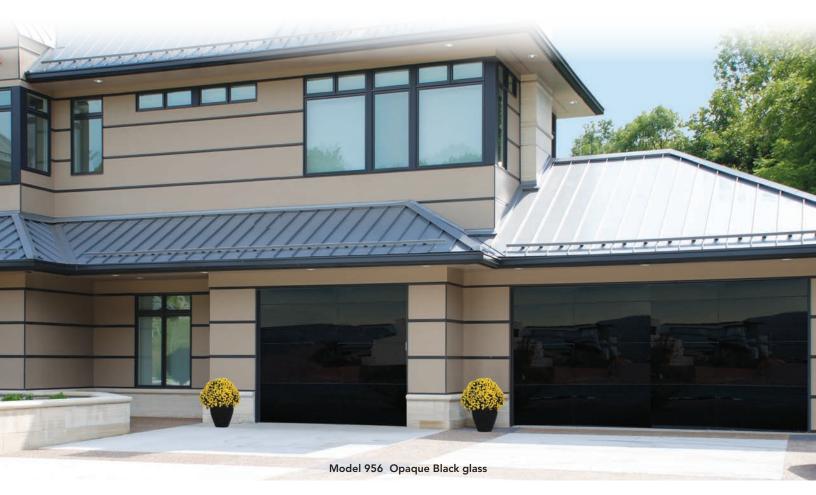

# MODEL **956**

#### A new aluminum full-view frameless design

- 1/4" tempered glass panels are mounted on top of an aluminum structure for an ultra-modern, frameless look
- Powder coated hinges, struts and top bracket come standard, providing a finished, high-end appearance
- Weather barrier created by vinyl seals between tongue-and-groove sections
- Patent pending design provides precision glass alignment and additional security
- Meets ASHRAE 90.1 and IECC<sup>®</sup> air infiltration requirements with a third-party tested value of less than 0.4 cfm/ft<sup>2</sup>
- Meets California Code of Regulation, Title 24 air infiltration requirements with a third-party tested value of less than 0.3 cfm/ft<sup>2</sup>